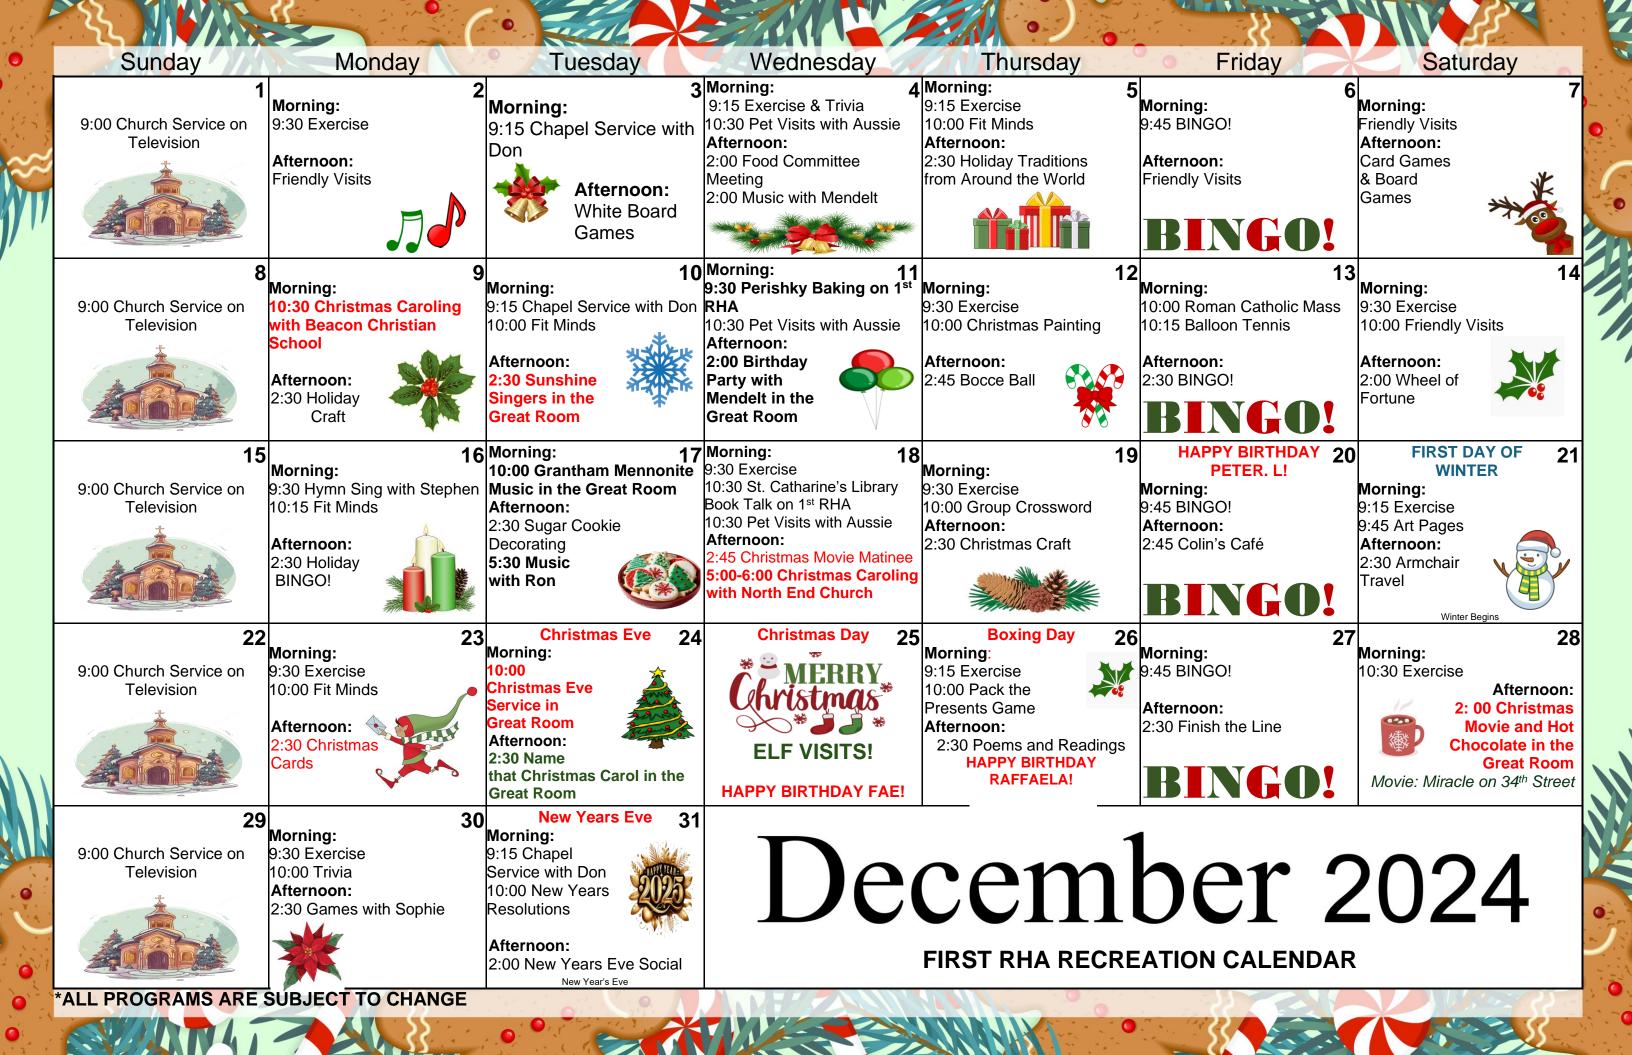

New Year's Eve

All programs are subject to change.





|          | Sunday                                                 | Monday                                                                                                                   | Tuesday                                                                                                                                                            | Wednesday                                                                                                    | Thursday                                                                                                                                                                            | Friday                                          | Saturday