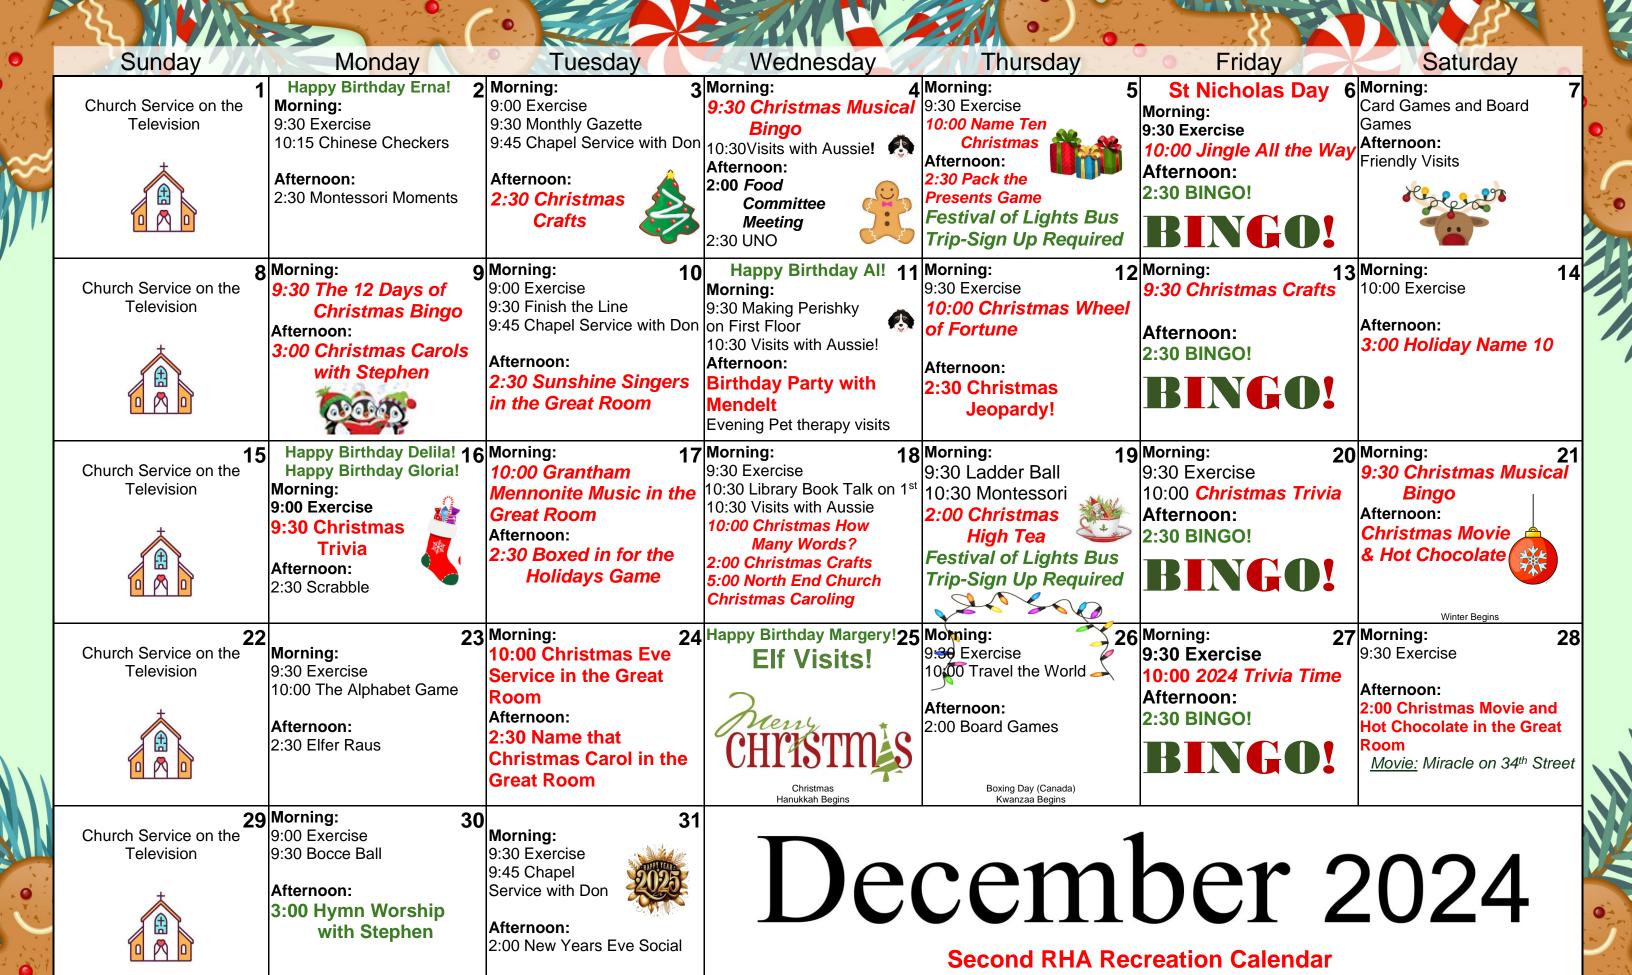

New Year's Eve

All programs are subject to change.





|          | Sunday                                                 | Monday                                                                                                                   | Tuesday                                                                                                                                                            | Wednesday                                                                                                    | Thursday                                                                                                                                                                            | Friday                                          | Saturday