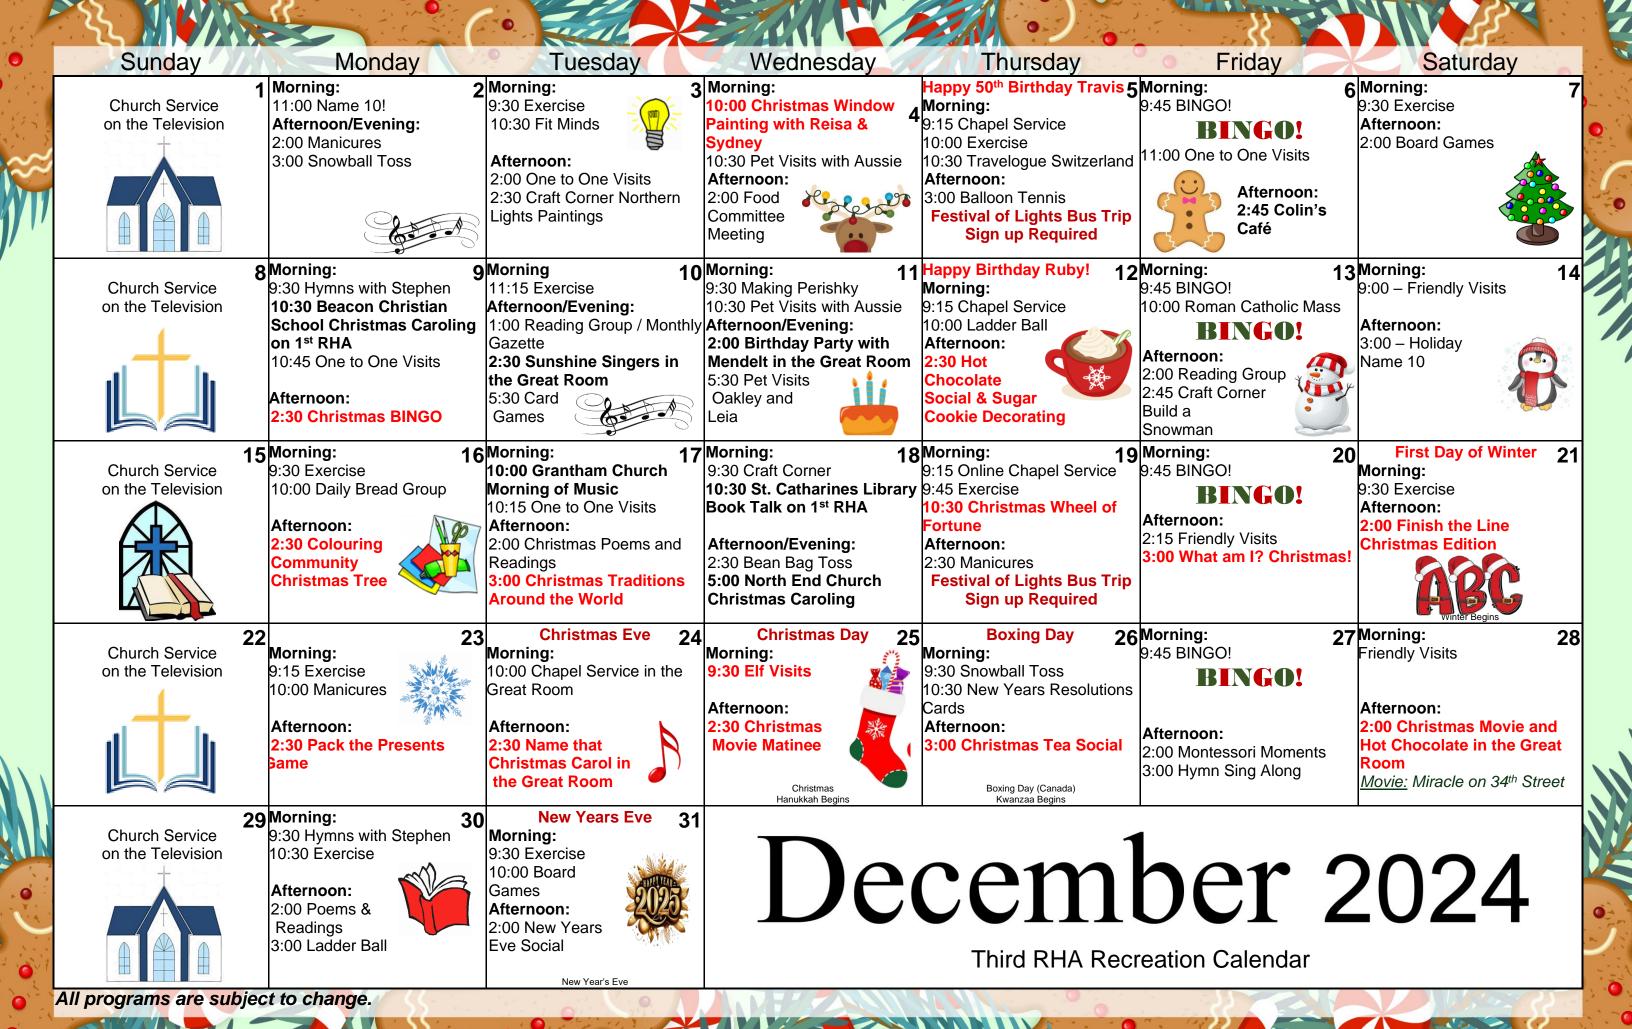

New Year's Eve

All programs are subject to change.





|          | Sunday                                                 | Monday                                                                                                                   | Tuesday                                                                                                                                                            | Wednesday                                                                                                    | Thursday                                                                                                                                                                            | Friday                                          | Saturday