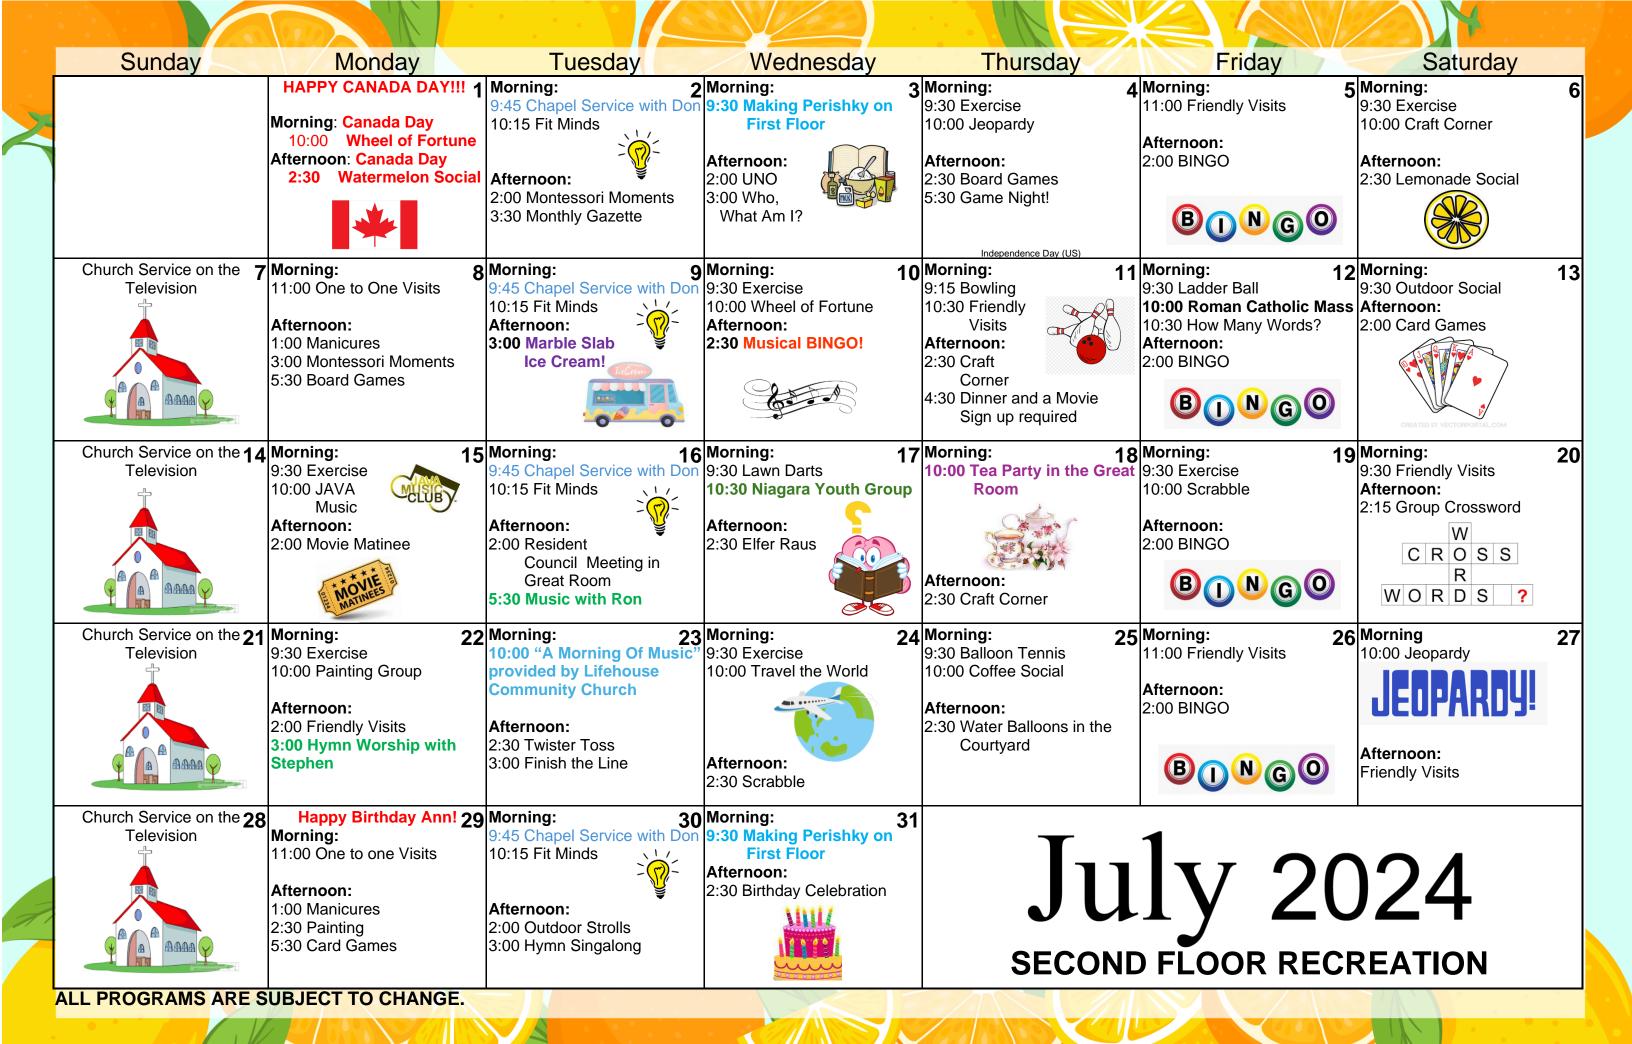

| 1.30 Falls Prevention Class in the Carle 2.30 Bingo in | 0 1                               |                                                                                       |                                                                                                                                                          |                                                                                                          |                                                                                                                                                                               |                                                             |                                                                                     |
|--------------------------------------------------------------------------------------------------------------------------------------------------------------------------------------------------------------------------------------------------------------------------------------------------------------------------------------------------------------------------------------------------------------------------------------------------------------------------------------------------------------------------------------------------------------------------------------------------------------------------------------------------------------------------------------------------------------------------------------------------------------------------------------------------------------------------------------------------------------------------------------------------------------------------------------------------------------------------------------------------------------------------------------------------------------------------------------------------------------------------------------------------------------------------------------------------------------------------------------------------------------------------------------------------------------------------------------------------------------------------------------------------------------------------------------------------------------------------------------------------------------------------------------------------------------------------------------------------------------------------------------------------------------------------------------------------------------------------------------------------------------------------------------------------------------------------------------------------------------------------------------------------------------------------------------------------------------------------------------------------------------------------------------------------------------------------------------------------------------------------------|-----------------------------------|---------------------------------------------------------------------------------------|----------------------------------------------------------------------------------------------------------------------------------------------------------|----------------------------------------------------------------------------------------------------------|-------------------------------------------------------------------------------------------------------------------------------------------------------------------------------|-------------------------------------------------------------|-------------------------------------------------------------------------------------|
| 9.30 Sunday Service in the Chapel  11:00 Seated Exercise in the Chapel 11:00 Seated Exercise in the Chapel 11:00 Seated Exercise in the Chapel 11:00 Seated Exercise in the Chapel 11:00 Seated Exercise in the Chapel 11:00 Seated Exercise in the Chapel 11:00 Seated Exercise in the Chapel 11:00 Seated Exercise in the Chapel 11:00 Seated Exercise in the Chapel 11:00 Seated Exercise in the Chapel 11:00 Seated Exercise in the Chapel 11:00 Seated Exercise in the Chapel 11:00 Seated Exercise in the Chapel 11:00 Seated Exercise in the Chapel 11:00 Seated Exercise in the Chapel 11:00 Seated Exercise in the Chapel 11:00 Seated Exercise in the Chapel 11:00 Seated Exercise in the Chapel 11:00 Seated Exercise in the Chapel 11:00 Seated Exercise in the Chapel 11:00 Seated Exercise in the Chapel 11:00 Seated Exercise in the Chapel 11:00 Seated Exercise in the Chapel 11:00 Seated Exercise in the Chapel 11:00 Seated Exercise in the Chapel 11:00 Seated Exercise in the Chapel 11:00 Seated Exercise in the Chapel 11:00 Seated Exercise in the Chapel 11:00 Seated Exercise in the Chapel 11:00 Seated Exercise in the Chapel 11:00 Seated Exercise in the Chapel 11:00 Seated Exercise in the Chapel 11:00 Seated Exercise in the Chapel 11:00 Seated Exercise in the Chapel 11:00 Seated Exercise in the Chapel 11:00 Seated Exercise in the Chapel 11:00 Seated Exercise in the Chapel 11:00 Seated Exercise in the Chapel 11:00 Seated Exercise in the Chapel 11:00 Seated Exercise in the Chapel 11:00 Seated Exercise in the Chapel 11:00 Seated Exercise in the Chapel 11:00 Seated Exercise in the Chapel 11:00 Seated Exercise in the Chapel 11:00 Seated Exercise in the Chapel 11:00 Seated Exercise in the Chapel 11:00 Seated Exercise in the Chapel 11:00 Seated Exercise in the Chapel 11:00 Seated Exercise in the Chapel 11:00 Seated Exercise in the Chapel 11:00 Seated Exercise in the Chapel 11:00 Seated Exercise in the Chapel 11:00 Seated Exercise in the Chapel 11:00 Seated Exercise in the Chapel 11:00 Seated Exercise in the Chapel 11:00 Seated Exercise in the Ch | Sunday                            | Monday                                                                                |                                                                                                                                                          |                                                                                                          | Thursday                                                                                                                                                                      | Friday                                                      | Saturday                                                                            |
| 9:30 Sunday Service in the Chapel 11:00 Seated Exercise in the Chapel 2:30 Fit Minds in the Cafe 11:00 Seated Exercise in the Chapel 11:00 | ****                              | in the Fireside Lounge  11:00 Seated Exercise in the Chapel                           | Meet in the Main Foyer  11:00 Seated Exercise in the Chapel 1:30 Falls Prevention Class in the Atrium                                                    | At Long-Term Care Sign up Required  11:00 Seated Exercise in the Café 2:30 Bingo in the Café             | Chapel 1:30 Fall Prevention Class in Atrium  2:30 Coffee Hour in the Café Be kind to your environment. Bring your own mug.                                                    |                                                             | These things have I spoken unto you, that my joy might remain in you, and that your |
| 9:30 Sunday Service in the Chapel 11:00 Seated Exercise in the Chapel 11:00 Seated Exercise in the Chapel 11:00 Seated Exercise in the Chapel 130 Falls Prevention Class in the Afrium 2:30 Fit Minds in the Cafe  9:30 Sunday Service in the Chapel 2:30 Fit Minds in the Cafe 2:30 Fit Minds in the Cafe 2:30 Sunday Service in the Chapel 1:30 Falls Prevention Class in the Chapel 2:30 Fit Minds in the Cafe 2:30 Sunday Service in the Chapel 2:30 Fit Minds in the Cafe 2:30 Sunday Service in the Chapel 2:30 Fit Minds in the Cafe 2:30 Sunday Service in the Chapel 2:30 Fit Minds in the Cafe 2:30 Sunday Service in the Chapel 3:30 Falls Prevention Class in the Cafe 2:30 Sunday Service in the Chapel 3:30 Falls Prevention Class in the Cafe 2:30 Sunday Service in the Chapel 3:30 Falls Prevention Class in the Cafe 2:30 Sunday Service in the Chapel 3:30 Falls Prevention Class in the Cafe 2:30 Sunday Service in the Chapel 3:30 Falls Prevention Class in the Cafe 2:30 Sunday Service in the Chapel 3:30 Falls Prevention Class in the Cafe 3:30 Falls Preven | •                                 | Fireside Lounge  11:00 Seated Exercise in the Chapel                                  | Meet in the Main Foyer  11:00 Seated Exercise in the Chapel 1:30 Falls Prevention Class in the Atrium 2:30 Skip-Bo in the Café  1-3pm Marble Slab Ice    | 11:00 Seated Exercise in the Chapel                                                                      | 11:00 Chapel Service in the Chapel 1:30 Fall Prevention Class in                                                                                                              | 11:00 BINGO in the Olive                                    | 13                                                                                  |
| 9:30 Sunday Service in the Chapel  9:30 Craft Corner in the Fireside Lounge  11:00 Seated Exercise in the Chapel  2:30 Fit Minds in the Café  2:30 Fit Minds in the Cafe  2:30 Sunday Service in the Chapel  11:00 Seated Exercise in the Chapel  11:00 Seated Exercise in the Chapel  11:00 Seated Exercise in the Cafe  12:30 Fit Minds in the Cafe  13:30 Falls Prevention Class in the Atrium  2:30 Elfer Raus in the Cafe  11:00 Seated Exercise in the Cafe  2:30 Bingo in the Cafe  2:30 Fall Prevention Class in Atrium  11:00 Seated Exercise in the Cafe  2:30 Paris Summer Olympics  11:00 Seated Exercise in the Cafe                                                                                                                                                                                                                                                                                                                                                                                                                                                                                                                                                                                                                                                                                                                                                                                                                                                                           | 9:30 Sunday Service in the        | 11:00 Seated Exercise in the Chapel                                                   | Meet in the Main Foyer  11:00 Seated Exercise in the Chapel 1:30 Falls Prevention Class in the Atrium                                                    | 10:30-11:45 Niagara Serve Project Games and Connection in the Chapel and Café                            | 11:00 Chapel Service In the Chapel 1:30 Fall Prevention Class in Atrium 2:30 Coffee Hour in the Café Be kind to your environment. Bring your own mug. 6:00 Movie Night in the | 11:00 BINGO in the Olive<br>Branch Café with Niagara        | Trust in the Lord with all thine heart; and lean not unto thine                     |
| 9:30 Sunday Service in the Chapel  11:00 Seated Exercise in the Chapel                                                                                                                                                                                                                                                                                                                                                                                                                                                                                                                                                                                                                                                                                                                                                                                    | 9:30 Sunday Service in the        | 9:30 Craft Corner in the<br>Fireside Lounge<br>11:00 Seated Exercise in the<br>Chapel | 10:00 A Morning of Music with Lifehouse Community Church in the Great Room 11:00 Seated Exercise in the Chapel 1:30 Falls Prevention Class in the Atrium | 9:30 Yahtzee in the Fireside<br>Lounge<br>11:00 Seated Exercise in the<br>Café<br>2:30 Bingo in the Café | 11:00 Chapel Service in the Chapel 1:30 Fall Prevention Class in                                                                                                              | 11:00 BINGO in the Olive Branch Café  Paris Summer Olympics | 27                                                                                  |
| All Programs are Subject to Change.                                                                                                                                                                                                                                                                                                                                                                                                                                                                                                                                                                                                                                                                                                                                                                                                                                                                                                                                                                                                                                                                                                                                                                                                                                                                                                                                                                                                                                                                                                                                                                                                                                                                                                                                                                                                                                                                                                                                                                                                                                                                                            | 9:30 Sunday Service in the Chapel | 11:00 Seated Exercise in the<br>Chapel                                                | Meet in the Main Foyer  11:00 Seated Exercise in the Chapel 1:30 Falls Prevention Class in the Atrium                                                    | 9:30 Perishky Baking At Long-Term Care Sign up Required  11:00 Seated Exercise in the                    | Ju                                                                                                                                                                            | 1y 2C Apartments                                            | )24                                                                                 |