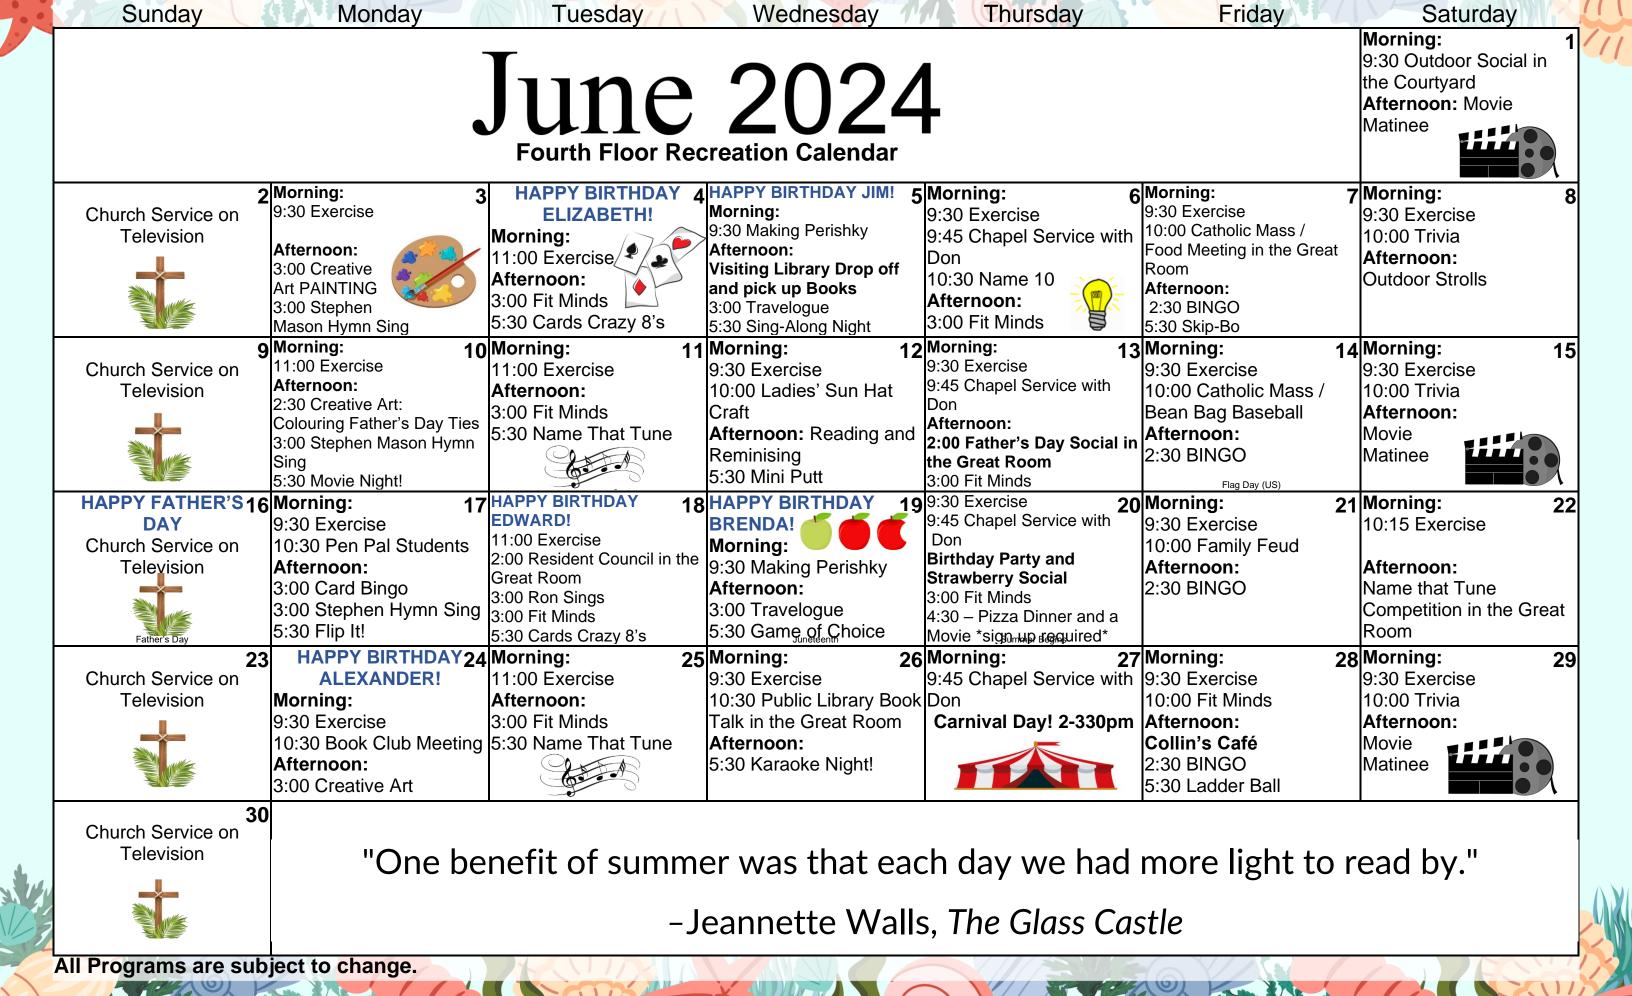

# June 2024 Mapleview and Evergreen Apartments

11

| 9:30 Sunday Service in the |
|----------------------------|
| Chanel                     |

11:00 Seated Exercise in the Chapel

9:30 Walking Club Meet in the Main Foyer 11:00 Seated Exercise in the Chapel 1:30 Falls Prevention Class in

11:00 Seated Exercise in the Café 2:30 Bingo in the Café BINGO

11:00 Chapel Service In the Chapel 1:30 Fall Prevention Class in Atrium 2:30 Coffee Hour in the Café

your own mug.

11:00 Chapel Service 13

"Sing to him a new song: play skillfully, and shout for joy."

**Psalm 33:3** 

## Happy Birthday Cathy! 9

9:30 Trivia in the Fireside Lounge

11:00 Seated Exercise in the Chapel

2:30 Fit Minds in the Café

### No Walking Club

10:00 Chapel Service in the Great Room 11:00 Seated Exercise in the Chapel 1:30 Falls Prevention Class in

the Atrium 2:30 Java Music in the Café

11:00 Seated Exercise in the

Chapel

the Atrium

Courtyard

1:30 Falls Prevention Class in

#### 9:30 Skip-Bo in the Fireside Lounge 11:00 Seated Exercise in the Café 2:30 Bingo in the Café

Watch Bulletin Boards for Movie Name

21

Flag Day (US)

#### **Father's Day** 16 **Happy Birthday Marian!**

9:30 Sunday Service in the Chapel

9:30 Craft Corner for High Tea in the Fireside Lounge

11:00 Seated Exercise in the Chapel

Chapel

2:30 Music with Jessica in

the Chapel

2:30 High Tea in the 2:30 Fit Minds in the Café

#### 9:30 Walking Club 18 Happy Birthday Betty V! 19 Meet in the Main Foyer

9:30 Perishky Baking At Long-Term Care Sign up Required

11:00 Seated Exercise in the Café

Juneteenth

11:00 Chapel Service In the Chapel 1:30 Fall Prevention Class in

Summer Begins! 20

2:30 Coffee Hour in the Café Be kind to your environment. Bring your own mug

11:00 Chapel Service in the

Chapel

Atrium

11:00 BINGO in the Olive Branch Café

John 12:46

"I have come into the world as a light, so that no one who believes in me should stay in darkness."

9:30 Sunday Service in the

9:30 Sunday Service in the Chapel

24 Happy Birthday Lida! 9:30 Walking Club Meet in the Main Fover 11:00 Seated Exercise in the

11:00 Seated Exercise in the Chapel 1:30 Falls Prevention Class in the Atrium

2:30 Fit Minds in the Café

# 9:30 St. Catharine's Library **Book Club in the Café**

11:00 Seated Exercise in the Café 2:30 Bingo in the Café

1:30 Fall Prevention Class in Atrium BINGO

27

11:00 BINGO in the Olive Branch Café

28

Ecclesiastes 3:1 & 6

There is a time for everything, a time to search and a time to give up, a time to keep and a time to throw away.

All Programs are Subject to Change.