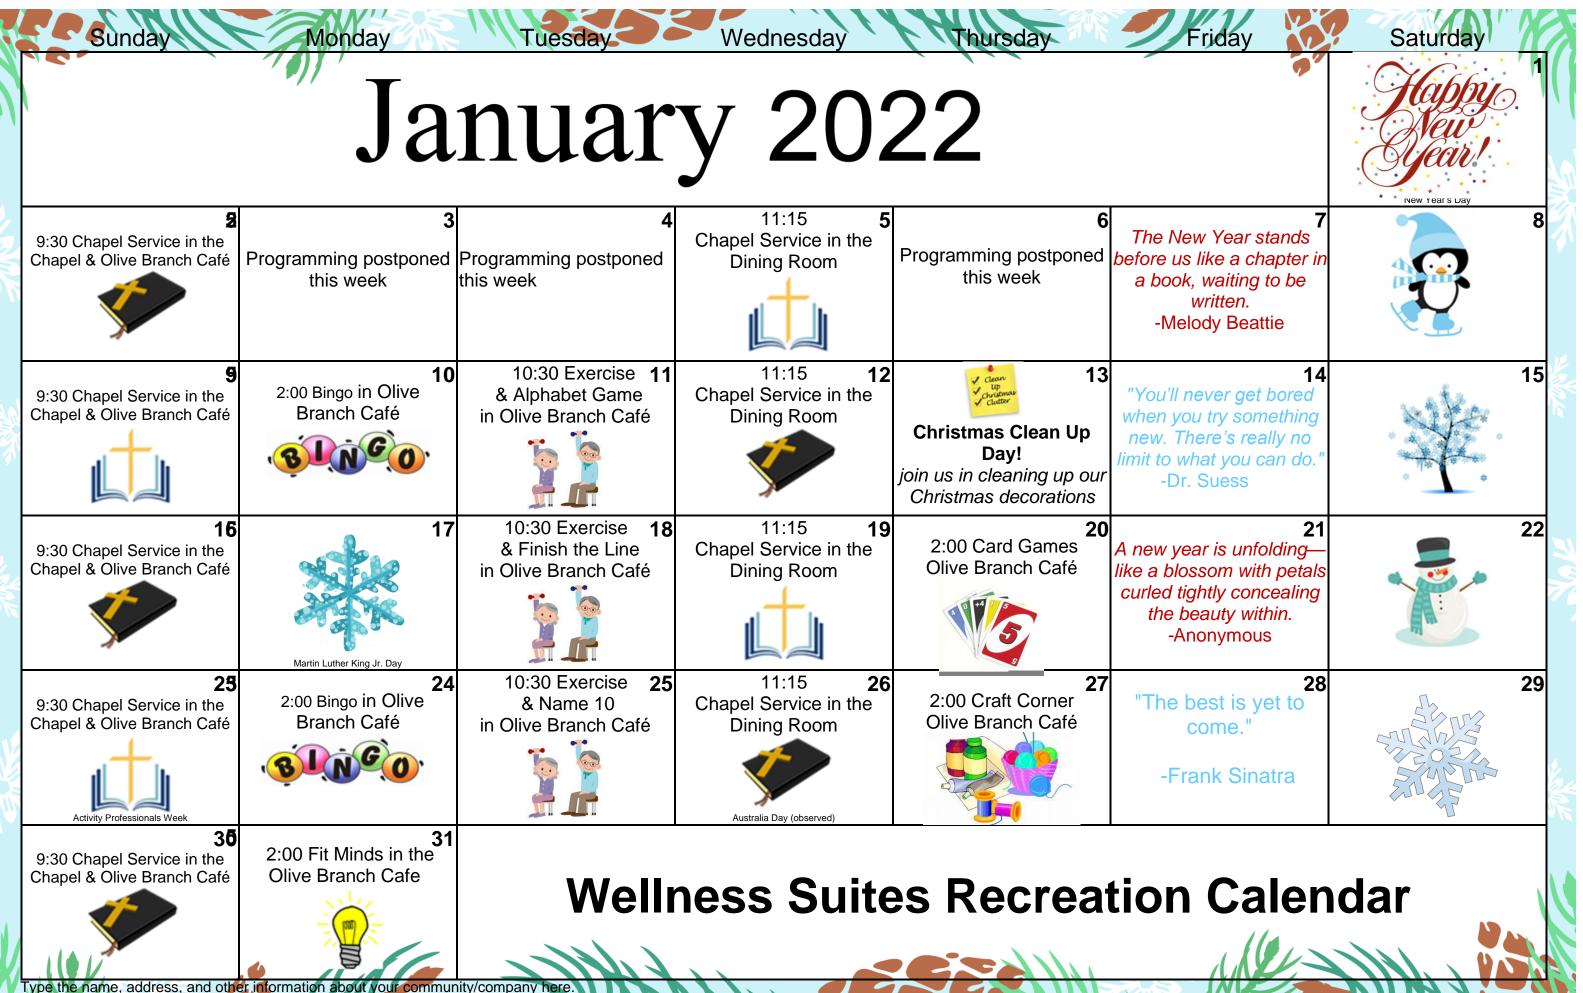

# January 2022

Tuesday

Monday

Wednesday

nursda

|   | Third Floor Recreation Calendar                  |                                                                    |                                                        |                                                   |                                                         |              |  |
|---|--------------------------------------------------|--------------------------------------------------------------------|--------------------------------------------------------|---------------------------------------------------|---------------------------------------------------------|--------------|--|
|   | 2<br>Church Service on the<br>Television         | <b>3</b><br>Morning: Exercise                                      | Happy Birthday Violet! 4<br>Morning: Manicures         | 5<br>Afternoon:                                   | 6<br>9am Devotions with Don                             | Mornin       |  |
|   | Television                                       | Afternoon: Activity Pages                                          | Afternoon: Fit Minds                                   | Jeopardy                                          | Morning: Exercise                                       | Di           |  |
|   |                                                  |                                                                    |                                                        | JEOPARDY.                                         | Afternoon: Fit Minds                                    | B            |  |
|   | 9<br>Church Service on the<br>Television         | <b>10</b><br>Morning: Friendly Visits<br>Afternoon: Balloon Tennis | <b>11</b><br>Morning: Exercise<br>Afternoon: Fit Minds | <b>12</b><br>Afternoon: Tim Hortons Drive<br>Thru | 13<br>9am Devotions with Don<br>Christmas Cleanup Day!  | Mornin<br>Di |  |
|   |                                                  |                                                                    |                                                        | ALWAYS FRESH<br>Finn Hortons<br>Toujours FRAIS    |                                                         | B            |  |
|   | 16<br>Church Service on the                      | <b>17</b><br>Morning: Exercise                                     | Happy Birthday Jean!18                                 | <b>19</b><br>Morning: BINGO in the                | <b>20</b><br>9am Devotions with Don                     | Mor          |  |
|   | Television                                       | Afternoon: Art Pages                                               | Morning: Wheel of Fortune                              | Dining Room                                       | Afternoon: The Alphabet                                 | After        |  |
|   |                                                  | Martin Luther King Jr. Day                                         | Afternoon: Fit Minds                                   | BINGO                                             | Game                                                    |              |  |
|   | Happy Birthday Mary!23<br>Church Service on the  | <b>24</b><br>Morning: Exercise & Trivia                            | Happy Birthday Nora!25<br>Morning: Manicures           | <b>26</b><br>Morning: BINGO in the                | Foot Care Clinic In <b>27</b><br>9am Devotions with Don | Aftern       |  |
|   | Television                                       | Afternoon: Fit Minds                                               | Afternoon: Fit Minds                                   | Dining Room                                       | Morning: Exercise                                       |              |  |
|   | Activity Professionals Week                      |                                                                    |                                                        | Australia Day (observed)                          | Afternoon:<br>Birthday Party                            |              |  |
|   | <b>30</b><br>Church Service on the<br>Television | <b>31</b> Afternoon: Ladder Ball                                   | "The new                                               |                                                   | before us, li                                           |              |  |
|   |                                                  |                                                                    |                                                        | wait                                              | ing to be writ                                          | tten         |  |
|   |                                                  |                                                                    |                                                        | _                                                 | Melody Beat                                             | tie          |  |
| Х | All Programs are Sub                             | ject to Change                                                     |                                                        |                                                   |                                                         | ANT          |  |