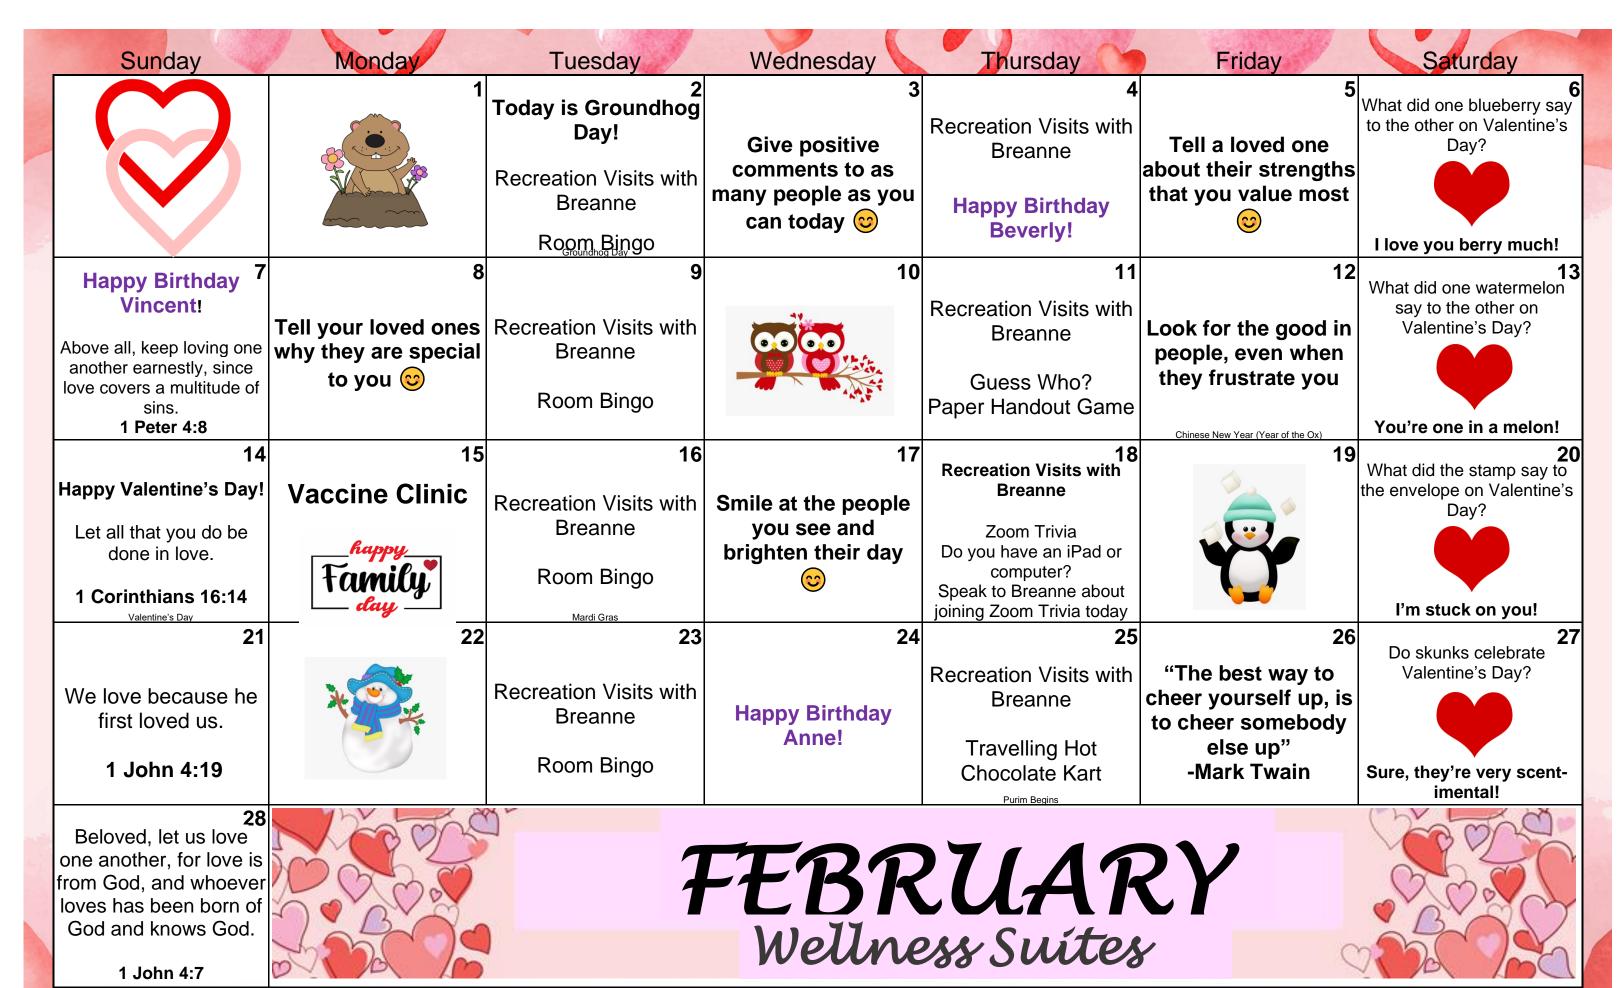

## February 2021

**FIRST FLOOR** 

Please note that programs are subject to change. If outbreak ends this calendar will be revised. Thank you.

|                                                | Sunday                        | Monday                                                                 | Tuesday                                     | Wednesday                 | Thursday                                   | Friday                             | Saturday                                                                                               |  |  |  |  |  |
|------------------------------------------------|-------------------------------|------------------------------------------------------------------------|---------------------------------------------|---------------------------|--------------------------------------------|------------------------------------|--------------------------------------------------------------------------------------------------------|--|--|--|--|--|
|                                                | February is<br>Therapeutic    | 1<br>One to One Visits                                                 | Morning 1:1 Monthly Gazette                 | Happy Birthday<br>Helene! | 4<br>Happy Birthday<br>Anne!               | 1:1 Name that Tune                 | February Trivia 6 Question! What is the birthstone                                                     |  |  |  |  |  |
|                                                | Recreation Month!             |                                                                        | Afternoon Activity                          | 1:1 Exercise              | One to One Visits                          |                                    | for the month of February?                                                                             |  |  |  |  |  |
|                                                |                               | All Group Activities Cancelled Due to Outbreak                         |                                             |                           |                                            |                                    |                                                                                                        |  |  |  |  |  |
|                                                | 7<br>Happy Birthday<br>Mavis! | Morning One to One<br>Visits  Afternoon 1:1 Trivia                     | Morning 1:1 Visits  Afternoon Short Stories | 1:1 Exercise              | 11                                         | 12 Activity Sheets – Word Searches | How often does February have 29 days?  Answer: every 4 years                                           |  |  |  |  |  |
| All Group Activities Cancelled Due to Outbreak |                               |                                                                        |                                             |                           |                                            |                                    |                                                                                                        |  |  |  |  |  |
|                                                | 14 • Happy • Valentine's Day  | Happy Birthday 15 Elmer!  1:1 Short Stories of Kindness  happy  Tamily | 1:1 Fit Minds  Random Acts of Kindness Week | 1:1 Exercise              | 18<br>Activity Sheets –<br>Sudoku & Trivia | 19                                 | One to One Visits                                                                                      |  |  |  |  |  |
|                                                | One to One<br>Devotions       | "Would You<br>Rather?" Day  Activity Sheets – Would You Rather?        | Mardi Gras  23                              | 1:1 Exercise              | 1:1 Finish the Lines                       | One to One Visits                  | February Trivia 27 Question!  People born on 29th of February (Leap Days) are called?  Answer: Leapers |  |  |  |  |  |
|                                                | 7.8                           |                                                                        |                                             | Februa                    | Purim Begins  1TY 2021                     |                                    |                                                                                                        |  |  |  |  |  |